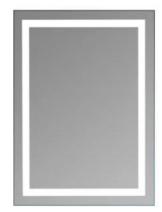

## **LED WALL MIRROR**

**MODEL#: AFM 1830 PERLED** 

## **ALUMINUM FRAMED MIRROR COLLECTION**

#### **FEATURES:**

- BRIGHTNESS: 3300 LUMENS
- 3/16" THICK, HIGH POLISHED MIRROR WITH 2" WIDE PERIMETER SANDBLAST, LOCATED 2" OFF EDGE OF GLASS.
- HIGH RESOLUTION SILVER PLATE GLASS MIRROR FRONT FOR TRUEST REFLECTION.
- INCLUDES "WALL HUGGER" HANGER FOR MOUNTING.
- MUST BE HARDWIRED TO WALL SWITCH TO OPERATE.
- NON-DIMMABLE.
- PACKED IN FOUR WALL (FOLDED DOUBLE WALL) CORRUGATION.

#### **MIRROR FINISHES:**

FLAT POLISHED EDGE

OVERALL SIZE DIMENSION: 18" WIDE X 30" HIGH X 1 1/4" DEEP